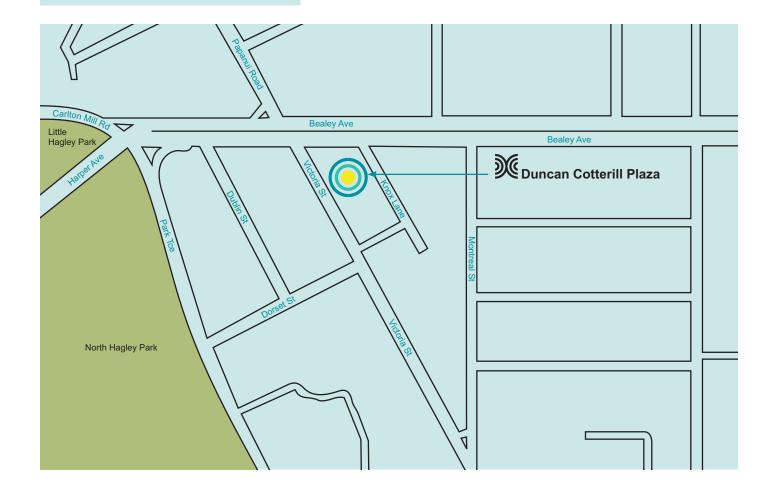

## **Christchurch | Ōtautahi Office directions**

## Office address

Level 2

Duncan Cotterill Plaza 148 Victoria Street Christchurch | Ōtautahi 8013

## Client car parking

Car parks are located in the basement of Duncan Cotterill Plaza, accessible from Knox Lane (off Bealey Ave).

- We are the first entrance (max height 2.2m bar above it) on the right hand side of Knox Lane.
- To access the basement please press the buzzer at the top of the ramp and speak into the intercom.
- · A member of our staff will suggest a suitable car park. Reception is on level 2.