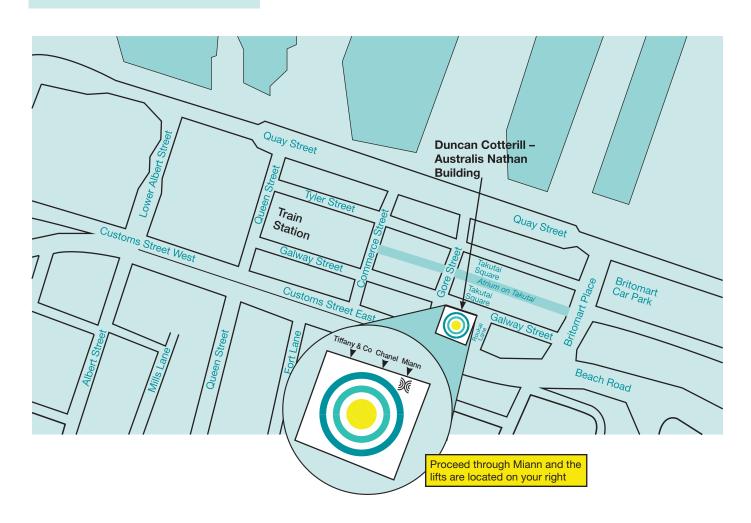

### Office address

Level 1

Australis Nathan Building 37 Galway Street Takutai Square Auckland | Tāmaki Makaurau 1010

# **Client car parking**

Dedicated valet parking is available at the Britomart Car Park on Britomart Place.

- Drive in through the dedicated valet parking entrance on Britomart Place, where you will be greeted by a concierge.
- Identify yourself as a guest visiting Duncan Cotterill and you will be handed a valet card. Please ensure you bring your valet card to our office for validation.
- From the car park building, proceed through the Atrium on Takutai onto Takutai Square. On the left is the Australis Nathan Building.
- When you are ready to leave Duncan Cotterill, please present your valet card to our reception who will validate it.

### Access to Duncan Cotterill

- The entrance to the office is located through Miann cafe, which is next to Chanel and along from Tiffany & Co. (look for the blue flags).
- Proceed through Miann to the lifts which are located at the back of the building on the right, and our reception is on Level 1.